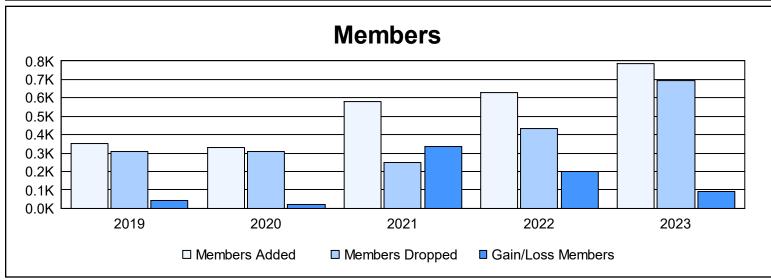

District 325 H As of June 2023 Cumulative

| Year      | New<br>Clubs | Dropped<br>Clubs | Gain/<br>Loss<br>Clubs | New<br>Members | Charter<br>Members | Reinstate<br>Members | Transfer<br>Members | Total<br>Member<br>Added | Total<br>Members<br>Dropped | Gain/<br>Loss<br>Members |
|-----------|--------------|------------------|------------------------|----------------|--------------------|----------------------|---------------------|--------------------------|-----------------------------|--------------------------|
| 2018-2019 | 3            | 0                | 3                      | 222            | 104                | 22                   | 2                   | 350                      | 310                         | 40                       |
| 2019-2020 | 9            | 0                | 9                      | 113            | 203                | 13                   | 1                   | 330                      | 309                         | 21                       |
| 2020-2021 | 13           | 0                | 13                     | 240            | 330                | 12                   | 0                   | 582                      | 247                         | 335                      |
| 2021-2022 | 12           | 0                | 12                     | 282            | 320                | 24                   | 5                   | 631                      | 433                         | 198                      |
| 2022-2023 | 19           | 8                | 11                     | 244            | 502                | 29                   | 12                  | 787                      | 695                         | 92                       |
| Average   | 11           | 2                | 10                     | 220            | 292                | 20                   | 4                   | 536                      | 399                         | 137                      |