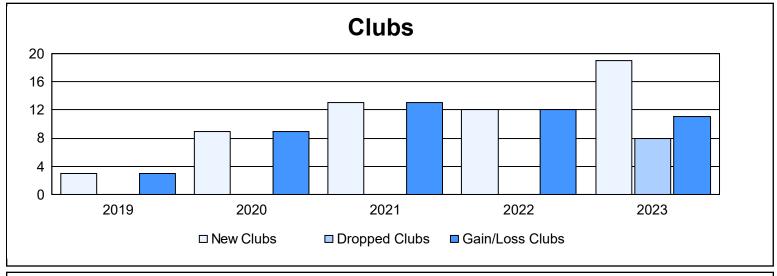

District 325 H As of June 2023 Cumulative

| Year      | New<br>Clubs | Dropped<br>Clubs | Gain/<br>Loss<br>Clubs | New<br>Members | Charter<br>Members | Reinstate<br>Members | Transfer<br>Members | Total<br>Member<br>Added | Total<br>Members<br>Dropped | Gain/<br>Loss<br>Members |
|-----------|--------------|------------------|------------------------|----------------|--------------------|----------------------|---------------------|--------------------------|-----------------------------|--------------------------|
| 2018-2019 | 3            | 0                | 3                      | 222            | 104                | 22                   | 2                   | 350                      | 310                         | 40                       |
| 2019-2020 | 9            | 0                | 9                      | 113            | 203                | 13                   | 1                   | 330                      | 309                         | 21                       |
| 2020-2021 | 13           | 0                | 13                     | 240            | 330                | 12                   | 0                   | 582                      | 247                         | 335                      |
| 2021-2022 | 12           | 0                | 12                     | 282            | 320                | 24                   | 5                   | 631                      | 433                         | 198                      |
| 2022-2023 | 19           | 8                | 11                     | 244            | 502                | 29                   | 12                  | 787                      | 695                         | 92                       |
| Average   | 11           | 2                | 10                     | 220            | 292                | 20                   | 4                   | 536                      | 399                         | 137                      |